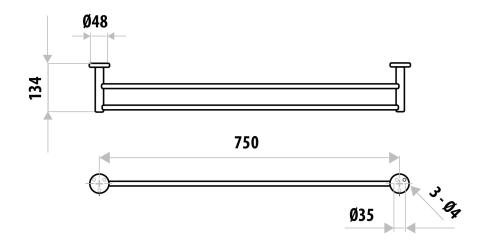

## **FEATURES:**

- / 750mm Double towel rail
- / Superior Mounting Bracket
- / Can be cut to size
- / Solid 304 Grade Stainless Steel construction
- / Modern circular design
- / High quality Brushed Stainless Steel Finish
- / Available in Polished Stainless Steel Finish
- / Matching Mixers