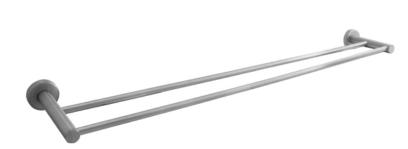

## ELLE STAINLESS STEEL DOUBLE TOWEL RAIL

**PRODUCT CODE: SSB201** 

Elle Stainless Steel accessories are designed to match our popular Elle Stainless Steel mixer range.

Constructed with 304 Grade Stainless Steel and with two modern finishes on offer; polished and brushed stainless steel, this range has everything you need to complete your look.

## **FEATURES:**

- / 750mm Double towel rail
- / Superior Mounting Bracket
- / Can be cut to size
- / Solid 304 Grade Stainless Steel construction
- / Modern circular design
- / High quality Brushed Stainless Steel Finish
- / Available in Polished Stainless Steel Finish
- / Matching Mixers